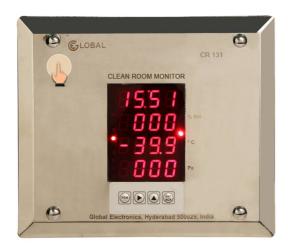

## Multiparameter Display with "Touch" Acknowledgement

## Say Goodbye to membrane keypad!

"Single Touch and Multitouch Acknowledgement"

Option for MODBUS or Ethernet available

## **FEATURES**

- Confirms to 21 CFR11 requirements.
- Microprocessor based design with advanced fault tolerant design
- LCD or LED Display of any parameter
- Channel ranges and units can be preconfigured (Factory Configured)
- User programmable for Multiple channel measurements
- Software calibration for all 3 channels with password protection
- Programmable Alarm Limits with Visual Annunciation